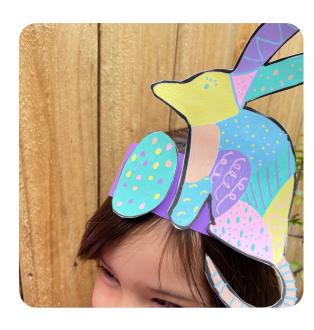

## Patterned Pintor Bilbies

Print the template onto thin card stock.

Decorate the bilby and egg using Pilot Pintor
Paint Markers and plenty of patterns.

Cut out the bilby and egg.

Measure a thin strip of cardboard to wrap around
your head to make a hand. Secure the hand

your head to make a band. Secure the band with tape.

Stick the bilby and egg onto the cardboard band. You're ready for the Easter Parade!