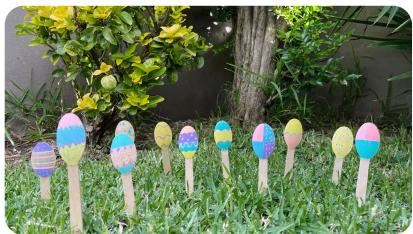

## Eggscellent Spoonville

Think about the designs you might see on Easter eggs. Use Pilot Pintor Paint Markers to decorate wooden spoons to look like Easter eggs and create an Eggscellent Spoonville for your neighbourhood.