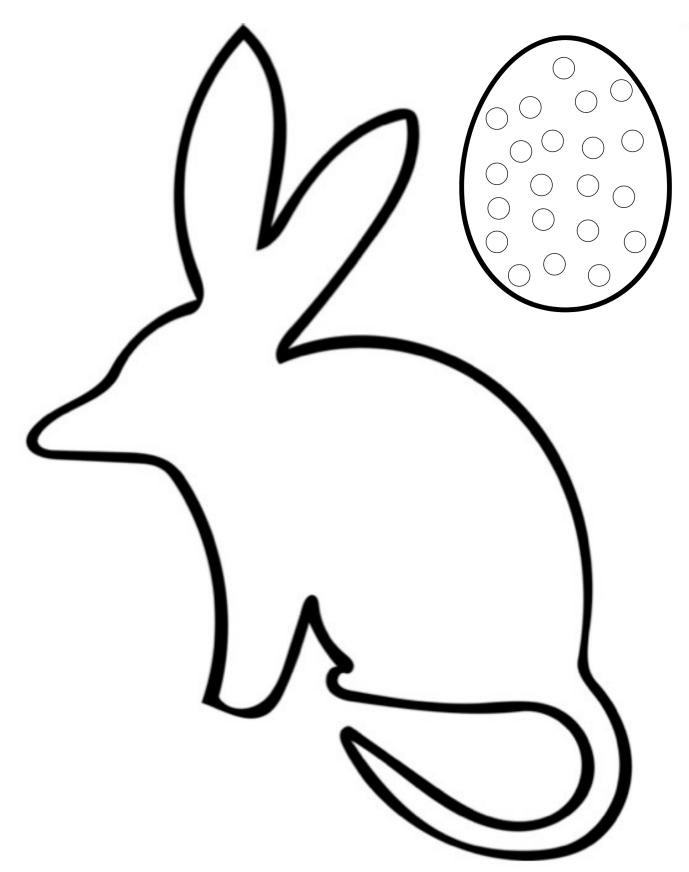

## Patterned Pintor Bilbies

Print the template onto thin card stock.

Decorate the bilby and egg using Pilot Pintor
Paint Markers and plenty of patterns.

Cut out the bilby and egg.

Measure a thin strip of cardboard to wrap around
your head to make a hand. Secure the hand

your head to make a band. Secure the band with tape.

Stick the bilby and egg onto the cardboard band. You're ready for the Easter Parade!