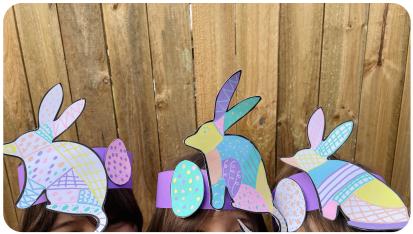

## Patterned Pintor Bilbies

Print the template onto thin card stock.

Decorate the bilby and egg using Pilot Pintor
Paint Markers and plenty of patterns.

Cut out the bilby and egg.

Measure a thin strip of cardboard to wrap around
your head to make a hand. Secure the hand

your head to make a band. Secure the band with tape.

Stick the bilby and egg onto the cardboard band. You're ready for the Easter Parade!